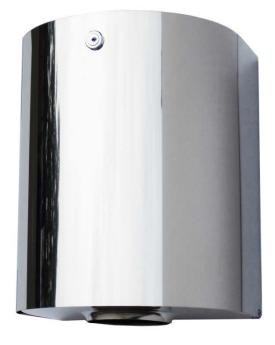

## PAPER TOWEL DISPENSER

04099.B

## Paper towel roll dispenser

- · Center-pull towel paper roll dispenser.
- · Wall mounted.
- · Sturdy and vandal proof.
- · Front swing-up door.
- · Safety closure with pin tumbler lock and key included.
- · Polish finished stainless steel. Also available satin finished (NOFER 04099.S).

## **TECHNICAL DATA**

- · Made of AISI 304 stainless steel, (0,8 mm thickness).
- · Consumable: paper towel roll NOFER 06004.E.
- · Capacity: 1 roll (maximum dimensions: Ø 200, high 200 mm).
- · Dimensions: 300 high x 240 width x 210 depth (mm).
- · Maintenance: stainless steel requires maintenance, after some time dust may damage the stainless steel chrome. We recommend a regular cleaning with an specific stainless steel cleaner.
- · Installation through three wall fixation points. Fixing material included.