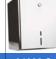

## PAPER TOWEL DISPENSER

04099.B

## Paper towel roll dispenser

- · Center-pull towel paper roll dispenser.
- · Wall mounted.
- · Sturdy and vandal proof.
- · Front swing-up door.
- · Safety closure with pin tumbler lock and key included.
- · Polish finished stainless steel. Also available satin finished (NOFER 04099.S).

## **TECHNICAL DATA**

- · Made of AISI 304 stainless steel, (0,8 mm thickness).
- · Consumable: paper towel roll NOFER 06004.E.
- · Capacity: 1 roll (maximum dimensions: Ø 200, high 200 mm).
- · Dimensions: 300 high x 240 width x 210 depth (mm).
- · Maintenance: stainless steel requires maintenance, after some time dust may damage the stainless steel chrome. We recommend a regular cleaning with an specific stainless steel cleaner.
- · Installation through three wall fixation points. Fixing material included.